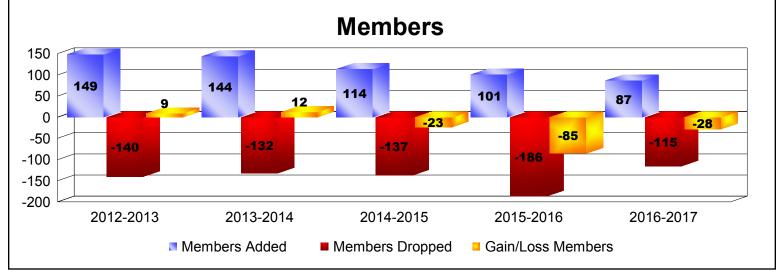

MBR0065 Page 1 of 2 7/21/2017 12:52:53PM

District 36 E OREGON As of June 2017 Cumulative

| Year      | New<br>Clubs | Dropped<br>Clubs | Gain/<br>Loss<br>Clubs | New<br>Members | Charter<br>Members | Reinstate<br>Members | Transfer<br>Members | Total<br>Member<br>Added | Total<br>Members<br>Dropped | Gain/<br>Loss<br>Members |
|-----------|--------------|------------------|------------------------|----------------|--------------------|----------------------|---------------------|--------------------------|-----------------------------|--------------------------|
| 2012-2013 | 1            | 0                | 1                      | 100            | 30                 | 11                   | 8                   | 149                      | -140                        | 9                        |
| 2013-2014 | 1            | -2               | -1                     | 109            | 25                 | 6                    | 4                   | 144                      | -132                        | 12                       |
| 2014-2015 | 0            | -1               | -1                     | 100            | 7                  | 4                    | 3                   | 114                      | -137                        | -23                      |
| 2015-2016 | 0            | -4               | -4                     | 80             | 2                  | 11                   | 8                   | 101                      | -186                        | -85                      |
| 2016-2017 | 0            | 0                | 0                      | 76             | 0                  | 5                    | 6                   | 87                       | -115                        | -28                      |
| Average   | 0            | -1               | -1                     | 93             | 13                 | 7                    | 6                   | 119                      | -142                        | -23                      |