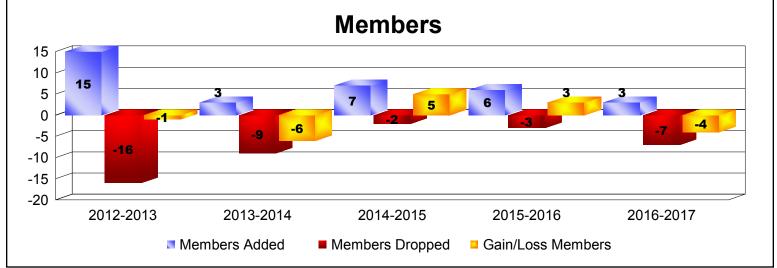

| Year      | New<br>Clubs | Dropped<br>Clubs | Gain/<br>Loss<br>Clubs | New<br>Members | Charter<br>Members | Reinstate<br>Members | Transfer<br>Members | Total<br>Member<br>Added | Total<br>Members<br>Dropped | Gain/<br>Loss<br>Members |
|-----------|--------------|------------------|------------------------|----------------|--------------------|----------------------|---------------------|--------------------------|-----------------------------|--------------------------|
| 2012-2013 | 0            | 0                | 0                      | 14             | 0                  | 0                    | 1                   | 15                       | -16                         | -1                       |
| 2013-2014 | 0            | 0                | 0                      | 2              | 0                  | 1                    | 0                   | 3                        | -9                          | -6                       |
| 2014-2015 | 0            | 0                | 0                      | 6              | 0                  | 0                    | 1                   | 7                        | -2                          | 5                        |
| 2015-2016 | 0            | 0                | 0                      | 6              | 0                  | 0                    | 0                   | 6                        | -3                          | 3                        |
| 2016-2017 | 0            | 0                | 0                      | 3              | 0                  | 0                    | 0                   | 3                        | -7                          | -4                       |
| Average   | 0            | 0                | 0                      | 6              | 0                  | 0                    | 0                   | 7                        | -7                          | -1                       |