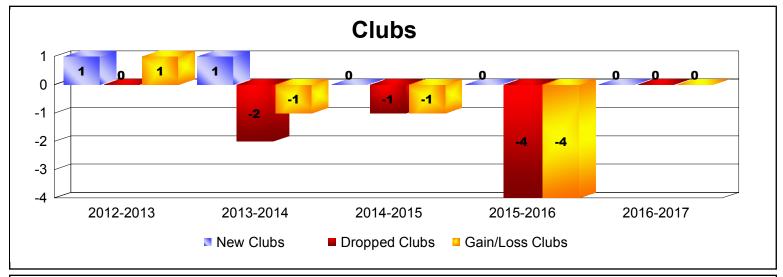

MBR0065 Page 1 of 2 7/21/2017 12:52:53PM

District 36 E OREGON As of June 2017 Cumulative

| Year      | New<br>Clubs | Dropped<br>Clubs | Gain/<br>Loss<br>Clubs | New<br>Members | Charter<br>Members | Reinstate<br>Members | Transfer<br>Members | Total<br>Member<br>Added | Total<br>Members<br>Dropped | Gain/<br>Loss<br>Members |
|-----------|--------------|------------------|------------------------|----------------|--------------------|----------------------|---------------------|--------------------------|-----------------------------|--------------------------|
| 2012-2013 | 1            | 0                | 1                      | 100            | 30                 | 11                   | 8                   | 149                      | -140                        | 9                        |
| 2013-2014 | 1            | -2               | -1                     | 109            | 25                 | 6                    | 4                   | 144                      | -132                        | 12                       |
| 2014-2015 | 0            | -1               | -1                     | 100            | 7                  | 4                    | 3                   | 114                      | -137                        | -23                      |
| 2015-2016 | 0            | -4               | -4                     | 80             | 2                  | 11                   | 8                   | 101                      | -186                        | -85                      |
| 2016-2017 | 0            | 0                | 0                      | 76             | 0                  | 5                    | 6                   | 87                       | -115                        | -28                      |
| Average   | 0            | -1               | -1                     | 93             | 13                 | 7                    | 6                   | 119                      | -142                        | -23                      |