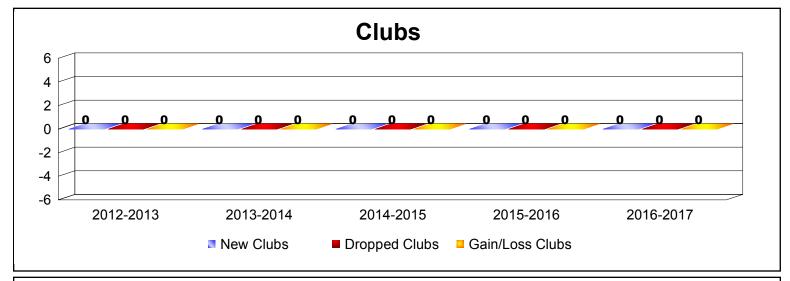

| Year      | New<br>Clubs | Dropped<br>Clubs | Gain/<br>Loss<br>Clubs | New<br>Members | Charter<br>Members | Reinstate<br>Members | Transfer<br>Members | Total<br>Member<br>Added | Total<br>Members<br>Dropped | Gain/<br>Loss<br>Members |
|-----------|--------------|------------------|------------------------|----------------|--------------------|----------------------|---------------------|--------------------------|-----------------------------|--------------------------|
| 2012-2013 | 0            | 0                | 0                      | 14             | 0                  | 0                    | 1                   | 15                       | -16                         | -1                       |
| 2013-2014 | 0            | 0                | 0                      | 2              | 0                  | 1                    | 0                   | 3                        | -9                          | -6                       |
| 2014-2015 | 0            | 0                | 0                      | 6              | 0                  | 0                    | 1                   | 7                        | -2                          | 5                        |
| 2015-2016 | 0            | 0                | 0                      | 6              | 0                  | 0                    | 0                   | 6                        | -3                          | 3                        |
| 2016-2017 | 0            | 0                | 0                      | 3              | 0                  | 0                    | 0                   | 3                        | -7                          | -4                       |
| Average   | 0            | 0                | 0                      | 6              | 0                  | 0                    | 0                   | 7                        | -7                          | -1                       |